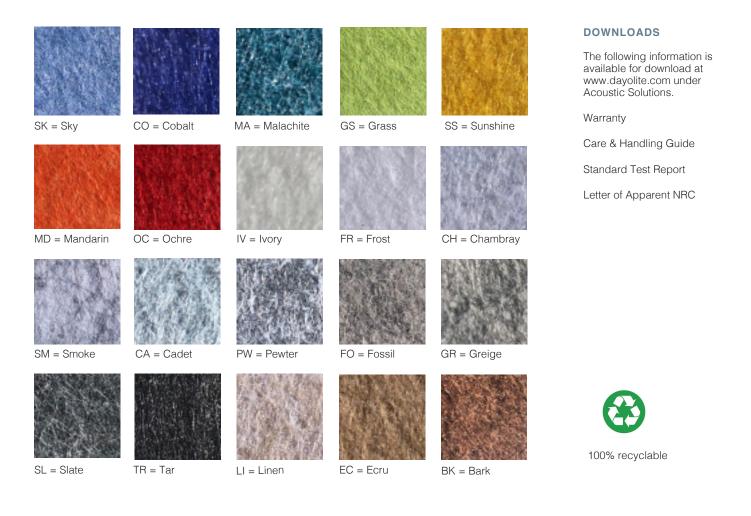

Day-O-Lite's linear suspended and wall mount luminaires may now be specified with noise absorbing acoustic panels. Combine lighting and sound abatement into a single effective and attractive solution. A wide range of colors are available to match the interior of any commercial, open-office, hospitality, educational or institutional project.

To specify enter ordering code into the **Options** section of the **Ordering Guide** (page 1). Paneling may be specified in 8", 12" and 16" heights, and for individual fixtures 2' to 8' long or continuous rows of any length in 1' nominal increments.

Example: Options; XX (color code from chart above) - YY (panel height, 08 = 8", 12 = 12", 16 = 16")

Additional noise suppression may also be achieved by ordering non-illuminated baffles to match fixture-specified colors, heights and widths. To specify simple use model, size, mounting, and color and height code as shown above.